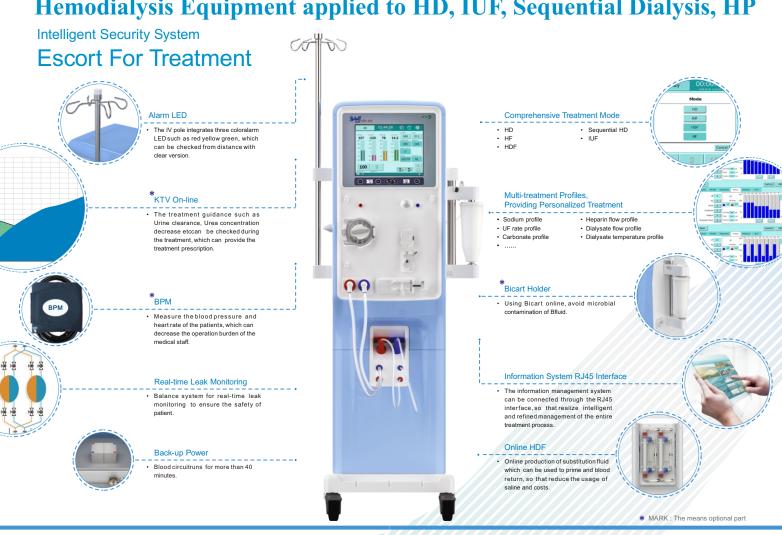

## **Technical Features**

- 12.1 inch LCD + touch screen, Chinese, English, French, etc., multi-language system enables the operation much more convenience.
- Dialysate mixed controlling system enables much more accurate ionic concentration of dialysate.
- The advanced volume balance control system enables accurate control of UF.
- Preset a variety of standard dialysate formulas, also the formulas can be customized for different needs -The formulas are suitable for different brands of concentrated solution or dialysis powder which are available on market.
- Isolated HP mode, decrease the normal equipment's self-testing time and dialysate waste.
- Ultra-pure dialysate supply, improve patients' life quality.
- KT/V calculation evaluates the sufficiency of dialysis.
- Bicarbonate cartridge (optional), avoids the waste of B fluid.
- Back-up power supply for 40 mins after electricity off.
- Blood pressure monitor (optional), can be used for monitoring of the patient's heart rate and blood pressure.
- Venous level detector, the operation is simple and the contamination can be avoided.

# **Individuation Treatment**

- · Patients' treatment files can be restored.
- Variety profiles of sodium, UF rate, carbonate, heparin flow, dialysate flow, temperature for individual treatment.
- Convenient process for sequential high-low sodium sequential dialysis.
- Single\double needle dialysis.
- · Bicarbonate and acetate dialysis.

# Safety design

- Reliability and safety treatments are ensured by double safety monitoring system.
- Forcibly self-test of hydraulic, blood line and monitoring system ensure the safety and reliability of machine.
- · Hydraulic system leakage monitoring system ensures the safety of treatment.
- Ultrasonic and optical monitor on venous line ensures the safety of blood return.
- Daily disinfection modes can be preset, all disinfection condition can be recorded.
- Monitoring system of AP, VP and TMP enable abnormal alarms more quickly.